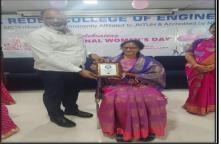

Industrial Visit to NIN

Workshop on Mental Health

Industrial Visit to OU

International Yoga Day

English Workshop- Shaping...

Department FDPs

International Women's Day was celebrated with great enthusiasm at MRCE on 7 th March 2024. The program was conducted under the aegis of the Women Grievance cell headed by Dr. Sneha Joshi, HOD of H&S Dept. Principal of the College, Dr. M. Ashok presided over the program. Guest of honour for the day, Mrs. Anuradha Das, a renowned social worker, spoke to the audience.Chief guest, Dr. Sumalatha, co-founder of Partha Dental care, Seva Bharathi Telangana State, Vice-President gently reminded the women in the audience of their own strengths.