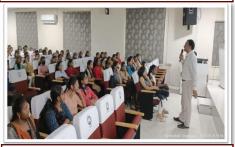

Industrial Visit to NIN

Workshop on Mental Health

Industrial Visit to OU

International Yoga Day

English Workshop- Shaping...

Department FDPs

International Women's Day was celebrated with great enthusiasm at MRCE on 7 th March 2024. The program was conducted under the aegis of the Women Grievance cell headed by Dr. Sneha Joshi, HOD of H&S Dept. Principal of the College, Dr. M. Ashok presided over the program. Guest of honour for the day, Mrs. Anuradha Das, a renowned social worker, spoke to the audience.Chief guest, Dr. Sumalatha, co-founder of Partha Dental care, Seva Bharathi Telangana State, Vice-President gently reminded the women in the audience of their own strengths.