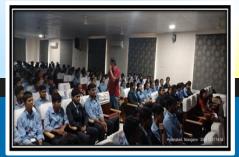

#### **Science Day Celebration**

National Science Day 2024 Celebration was held on 27<sup>th</sup> February 2024 for the students of Malla Reddy College of Engineering. Department of Humanities & Science, MRCE organised the programme. Eminent Scientist Mr. A.V. Maruti Sairam came from DRDO Hyderabad to deliver his talk on emphasizing the importance of scientific temperament and innovation in today's world.