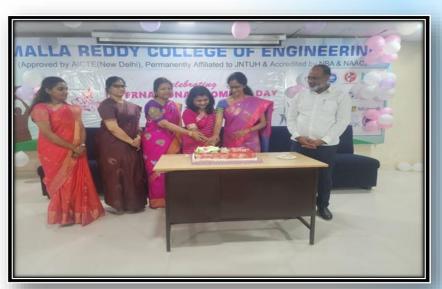

Industrial Visit to NIN

Workshop on Mental Health

Industrial Visit to OU

International Yoga Day

English Workshop- Shaping...

Department FDPs

International Women's Day was celebrated with great enthusiasm at MRCE on 7 th March 2024. The program was conducted under the aegis of the Women Grievance cell headed by Dr. Sneha Joshi, HOD of H&S Dept. Principal of the College, Dr. M. Ashok presided over the program. Guest of honour for the day, Mrs. Anuradha Das, a renowned social worker, spoke to the audience.Chief guest, Dr. Sumalatha, co-founder of Partha Dental care, Seva Bharathi Telangana State, Vice-President gently reminded the women in the audience of their own strengths.