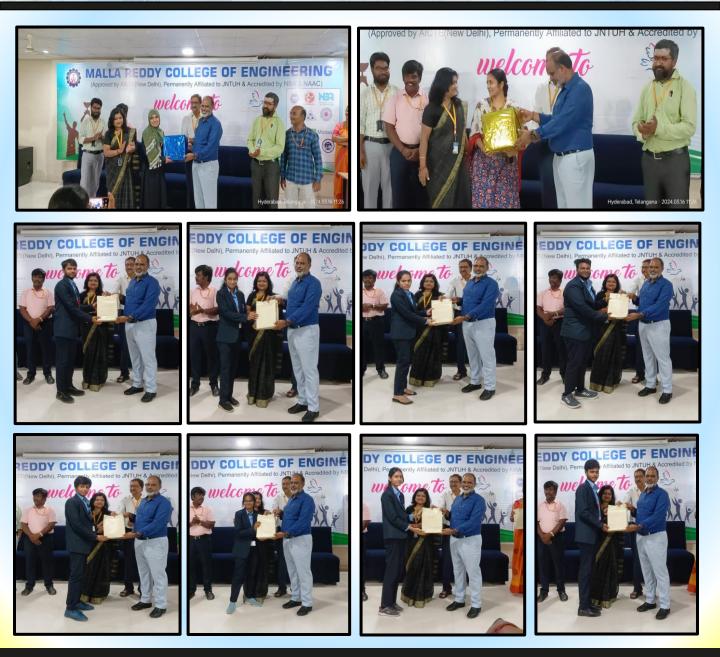

### SEMESTER TOPPERS' FELICITATION

We organized a felicitation program for the Ist year, first semester toppers. 46 Students received prize in three categories: 1) End-semester toppers from each 15 sections, 2) pre-final exam toppers from each section and 3) cumulative attendance toppers from each section.

#### **B.TECH I YEAR I SEMESTER TOPPERS LIST (TOP 10)**

#### ACADEMIC YEAR 2023-24

| S. No | Branch/<br>Section | Roll Number | Name of the<br>Students     | SGPA | Photo                                      |
|-------|--------------------|-------------|-----------------------------|------|--------------------------------------------|
| 1     | ECE-B              | 23A91A0465  | DONGA SAHITHI               | 9.6  | (B) (C) (C) (C) (C) (C) (C) (C) (C) (C) (C |
| 2     | CSM-B              | 23Q91A6688  | KOPPISETTI<br>BHARATHI DEVI | 9.35 |                                            |
| 3     | CSD-D              | 23Q91A67N4  | PANADI RAMESH               | 9.3  |                                            |
| 4     | CSM-A              | 23Q91A6644  | NAREDDY KESHAVA<br>REDDY    | 9.23 |                                            |
| 5     | CSE-B              | 23A91A0577  | CHINTHA<br>BHAVITHA         | 9.2  |                                            |
| 6     | CSM-A              | 23Q91A6636  | LAGGALA ANJALI              | 9.15 |                                            |
| 0     | CSM-B              | 23Q9A16673  | CHINTHALA PAVAN<br>KUMAR    | 9.15 |                                            |

|    | CSD-C | 23Q91A67D6 | DODLA SAI KIRAN           | 9.15 |   |
|----|-------|------------|---------------------------|------|---|
| 6  | ECE-A | 23A91A0424 | M. PAVANI                 | 9.15 |   |
| 7  | CSM-C | 23A91A66C5 | AVISINENI SATYA<br>SAKETH | 9.13 |   |
|    | CSE-A | 23Q91A0541 | PEDDIGANI<br>RACHITA      | 9.1  | R |
| 8  | CSE-C | 23Q91A05F2 | INSHA KHAN                | 9.1  |   |
|    | CSD-A | 23Q91A6718 | GANGULA SRIJA             | 9.1  |   |
| 9  | CSM-C | 23Q91A66I0 | THANGELA<br>VARSHINI      | 9.05 |   |
| 10 | CSE-B | 23Q91A05B0 | PAVURALA<br>PRATYUSHA     | 9    |   |