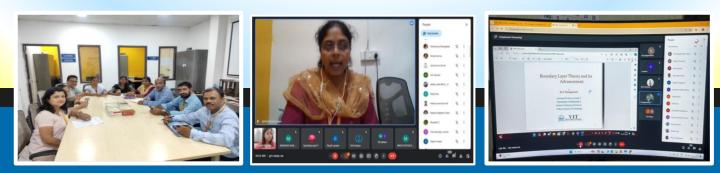

#### FDPs organized by H&S Department

Various subjects in the department of Humanities and Sciences have conducted one day online Faculty Development Program between 28th July to 31<sup>st</sup> July 2024.

- Mathematics (H&S) conducted one day online FDP titled "Boundary Layer Theory and Its Advancement" on 28/05/2024.
- English (H&S) conducted one day online FDP titled "Transcending Horizons: A Holistic Approach to Redefine Communication Skills" on 29/05/2024.
- Chemistry (H&S) conducted one day online FDP titled "Natural and Synthetic Bionanomaterials : Preparations and Application in Tissue Engineering, Drug Delivery and Cancer Therapeutics" on 29/05/2024.
- Physics (H&S) conducted one day online FDP titled "Current Trends in Materials and their Application" on 30/05/2024.