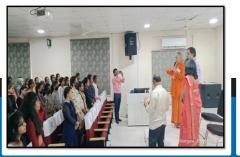

### **ORIENTATION DAY**

We organized an Orientation programme for the 2023-24 academic year students at Malla Reddy College of Engineering (MRCE). It was held on 23rd August 2023. MRCE and MRITS jointly organized the programme.

### **INDUCTION PROGRAMME**

From 24th August to 2nd September, students were part of a diligently designed Induction Programme, in which the students actively participated and paid keen attention to the wonderful seminars delivered by the luminaries of the Academic and industrial World.