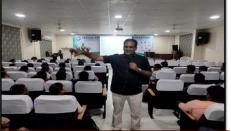

#### **Science Day Celebration**

National Science Day 2024 Celebration was held on 27<sup>th</sup> February 2024 for the students of Malla Reddy College of Engineering. Department of Humanities & Science, MRCE organised the programme. Eminent Scientist Mr. A.V. Maruti Sairam came from DRDO Hyderabad to deliver his talk on emphasizing the importance of scientific temperament and innovation in today's world.