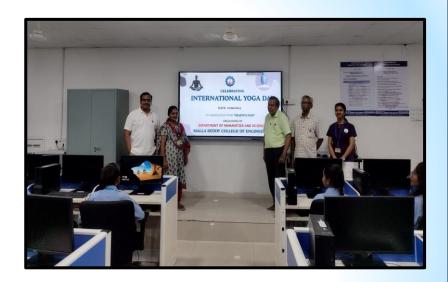

#### INTERNATIONAL YOGA DAY

International Yoga Day was celebrated by the department of Humanities and Sciences in association with "Heartfulness" team on 21<sup>st</sup> June 2024. Almost 120 Students, teaching and non-teaching staffs participated in this event.