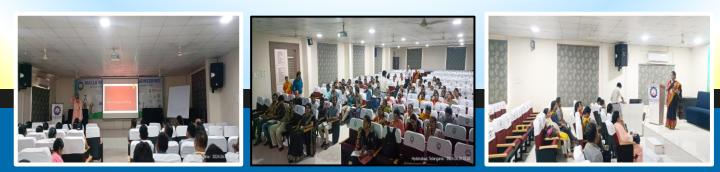

Industrial Visit to NIN

Workshop on Mental Health

Industrial Visit to OU

International Yoga Day

English Workshop- Shaping...

Department FDPs

International Women's Day was celebrated with great enthusiasm at MRCE on 7 th March 2024. The program was conducted under the aegis of the Women Grievance cell headed by Dr. Sneha Joshi, HOD of H&S Dept. Principal of the College, Dr. M. Ashok presided over the program. Guest of honour for the day, Mrs. Anuradha Das, a renowned social worker, spoke to the audience.Chief guest, Dr. Sumalatha, co-founder of Partha Dental care, Seva Bharathi Telangana State, Vice-President gently reminded the women in the audience of their own strengths.