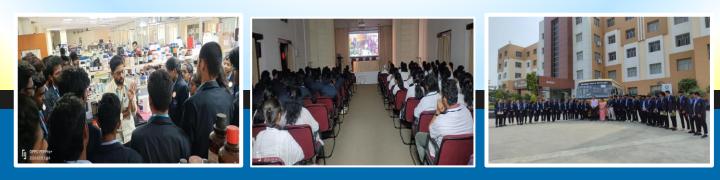

### **ORIENTATION DAY**

We organized an Orientation programme for the 2023-24 academic year students at Malla Reddy College of Engineering (MRCE). It was held on 23rd August 2023. MRCE and MRITS jointly organized the programme.

### **INDUCTION PROGRAMME**

From 24th August to 2nd September, students were part of a diligently designed Induction Programme, in which the students actively participated and paid keen attention to the wonderful seminars delivered by the luminaries of the Academic and industrial World.