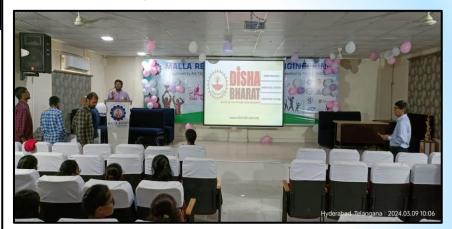

### Personality Development Program by Disha Bharat

Disha Bharat, an India registered NGO, known for delivering customized workshops, counseling sessions and sensitization programs to students and faculty of educational institutions across India, organized a Personality Development Program for first year students of Malla Reddy College of Engineering. The program was conducted on Sep 9, 2024 in the Seminar Hall of MRCE.