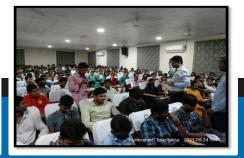

### SEMESTER TOPPERS' FELICITATION

We organized a felicitation program for the Ist year, first semester toppers. 46 Students received prize in three categories: 1) End-semester toppers from each 15 sections, 2) pre-final exam toppers from each section and 3) cumulative attendance toppers from each section.