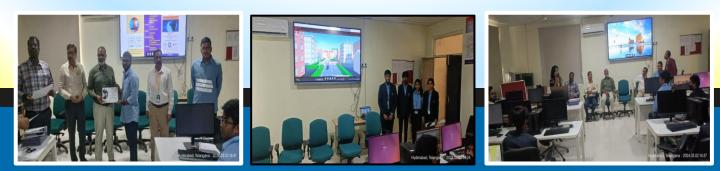

### WORKSHOP ON VR & AR

MRCE conducted a workshop titled Virtual Reality and Augmented Reality. It was oraganised by Dean IQAC, in association with ARC Hyderabad. Around 60 students from the department of Humanities and Sciences participated in the workshop.

### SEMESTER TOPPERS' FELICITATION

We organized a felicitation program for the Ist year, first semester toppers. 46 Students received prize in three categories: 1) End-semester toppers from each 15 sections, 2) pre-final exam toppers from each section and 3) cumulative attendance toppers from each section.