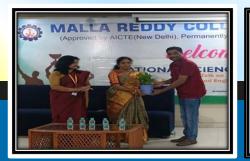

#### **Science Day Celebration**

National Science Day 2024 Celebration was held on 27<sup>th</sup> February 2024 for the students of Malla Reddy College of Engineering. Department of Humanities & Science, MRCE organised the programme. Eminent Scientist Mr. A.V. Maruti Sairam came from DRDO Hyderabad to deliver his talk on emphasizing the importance of scientific temperament and innovation in today's world.