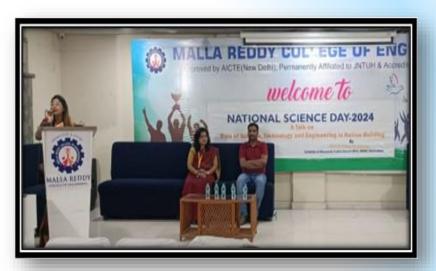

#### **Science Day Celebration**

National Science Day 2024 Celebration was held on 27<sup>th</sup> February 2024 for the students of Malla Reddy College of Engineering. Department of Humanities & Science, MRCE organised the programme. Eminent Scientist Mr. A.V. Maruti Sairam came from DRDO Hyderabad to deliver his talk on emphasizing the importance of scientific temperament and innovation in today's world.