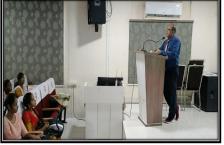

### H&S PARENT TEACHER MEETING (PTM)

The Management of MRCE presided by the Principal and in Collaboration with the HODs and Faculty members organized a <u>Parents Teachers Meet</u> (PTM) on December 12th, 2023. The outcome of the PTM was stupendous.

Industrial Visit to NIN

Workshop on Mental Health

Industrial Visit to OU

International Yoga Day

English Workshop- Shaping...

Department FDPs

International Women's Day was celebrated with great enthusiasm at MRCE on 7 th March 2024. The program was conducted under the aegis of the Women Grievance cell headed by Dr. Sneha Joshi, HOD of H&S Dept. Principal of the College, Dr. M. Ashok presided over the program. Guest of honour for the day, Mrs. Anuradha Das, a renowned social worker, spoke to the audience.Chief guest, Dr. Sumalatha, co-founder of Partha Dental care, Seva Bharathi Telangana State, Vice-President gently reminded the women in the audience of their own strengths.