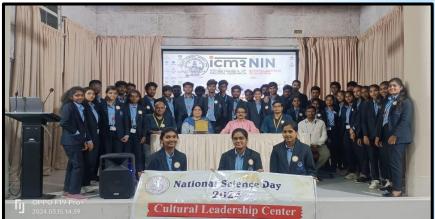

### INDUSTRIAL VISIT TO NATIONAL INSTITUTE OF NUTRITION (NIN)

On 15 March 2024 on the eve of national science day 2024 cultural leadership center by Samskruthi foundation, a group of 34 students from MRCE visited the NATIONAL INSTITUTE OF NUTRITION (NIN) near Tarnaka flyover. Hyderabad.