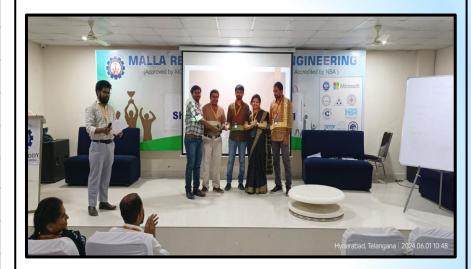

### WORKSHOP ON "SHAPING ACADEMIC WRITING"

Department of English, Humanities and Sciences organized a workshop for the faculty members titled "Shaping Academic Writing" on 1<sup>st</sup> June 2024. All the sessions in the workshop were conducted by MRCE English faculty members.