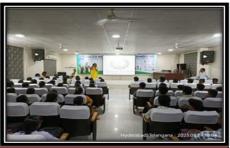

### WOW (Well Being Out of Waste) SEMINAR

A seminar on wellbeing out of waste was held in our college on 23<sup>rd</sup> December 2023 to create awareness among the students about the hazardous effects of solid wet and e-waste on the environment and the importance of recycling of all waste. The session was organized by Dr. K. Madhavi, faculty from the Chemistry department with the support of HOD H&S Dr. Sneha Joshi, and Principal MRCE Dr. M. Ashok in collaboration with the 'Well-being out of Waste' -Earth Box Green Tomorrow.