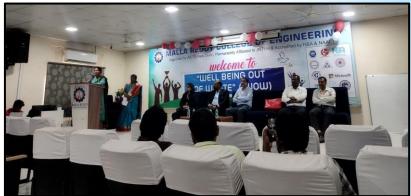

### WOW (Well Being Out of Waste) SEMINAR

A seminar on wellbeing out of waste was held in our college on 23<sup>rd</sup> December 2023 to create awareness among the students about the hazardous effects of solid wet and e-waste on the environment and the importance of recycling of all waste. The session was organized by Dr. K. Madhavi, faculty from the Chemistry department with the support of HOD H&S Dr. Sneha Joshi, and Principal MRCE Dr. M. Ashok in collaboration with the 'Well-being out of Waste' -Earth Box Green Tomorrow.