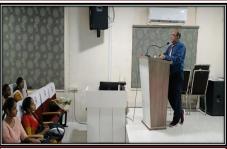

### H&S PARENT TEACHER MEETING (PTM)

The Management of MRCE presided by the Principal and in Collaboration with the HODs and Faculty members organized a <u>Parents Teachers Meet</u> (PTM) on December 12th, 2023. The outcome of the PTM was stupendous.