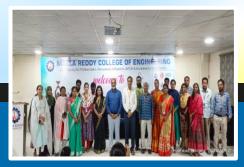

### **ORIENTATION DAY**

We organized an Orientation programme for the 2023-24 academic year students at Malla Reddy College of Engineering (MRCE). It was held on 23rd August 2023. MRCE and MRITS jointly organized the programme.

### **INDUCTION PROGRAMME**

From 24th August to 2nd September, students were part of a diligently designed Induction Programme, in which the students actively participated and paid keen attention to the wonderful seminars delivered by the luminaries of the Academic and industrial World.