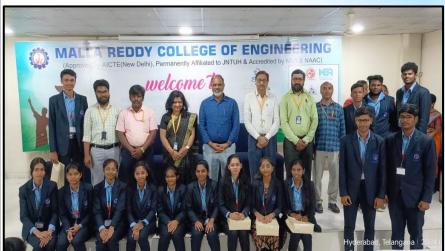

### **ORIENTATION DAY**

We organized an Orientation programme for the 2023-24 academic year students at Malla Reddy College of Engineering (MRCE). It was held on 23rd August 2023. MRCE and MRITS jointly organized the programme.

### **INDUCTION PROGRAMME**

From 24th August to 2nd September, students were part of a diligently designed Induction Programme, in which the students actively participated and paid keen attention to the wonderful seminars delivered by the luminaries of the Academic and industrial World.