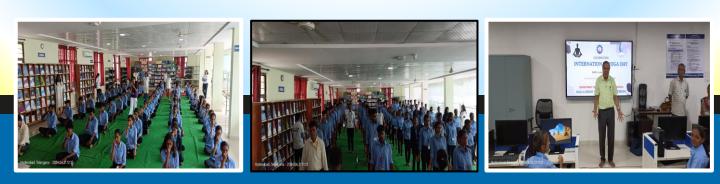

#### INTERNATIONAL YOGA DAY

International Yoga Day was celebrated by the department of Humanities and Sciences in association with "Heartfulness" team on 21<sup>st</sup> June 2024. Almost 120 Students, teaching and non-teaching staffs participated in this event.