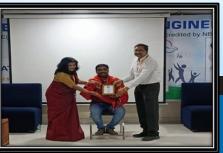

#### **Science Day Celebration**

National Science Day 2024 Celebration was held on 27<sup>th</sup> February 2024 for the students of Malla Reddy College of Engineering. Department of Humanities & Science, MRCE organised the programme. Eminent Scientist Mr. A.V. Maruti Sairam came from DRDO Hyderabad to deliver his talk on emphasizing the importance of scientific temperament and innovation in today's world.