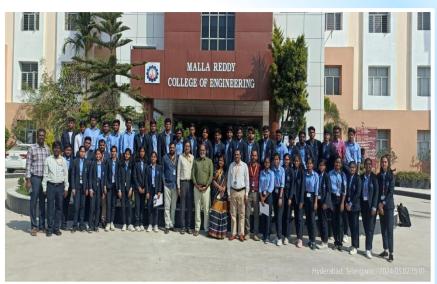

### **ORIENTATION DAY**

We organized an Orientation programme for the 2023-24 academic year students at Malla Reddy College of Engineering (MRCE). It was held on 23rd August 2023. MRCE and MRITS jointly organized the programme.

### **INDUCTION PROGRAMME**

From 24th August to 2nd September, students were part of a diligently designed Induction Programme, in which the students actively participated and paid keen attention to the wonderful seminars delivered by the luminaries of the Academic and industrial World.